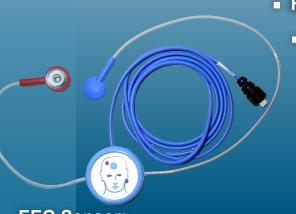

## Ambulatory EEG Recording & Sleep Quality



Recording duration up to 11 days

- Sampling rate up to 256 Hz
  - Recording of Body Position & Movement Automatic PLM & Movement Analysis possible
    - Ambient Light

**EEG Sensor:** Only three disposable electrodes!

## **SOMNOwatch<sup>™</sup> plus EEG**

- Automatic Spindle / K-Complex / Arousal Detection
- Full frequency band for sleep quantification
- Easy detection of light and slow wave sleep\*
- REM detection by absence of grapho-elements

Automatic Sleep Profile (Hypnogram)



## Long Term EEG





**Easy Application:** 



SOMNO

medics

\* Correlations in comparison to PSG: REM 0,83; LS 0,73; SWS 0,78 Penzel et al., unpublished