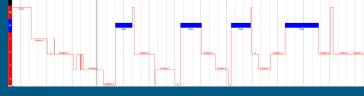

## Ambulatory EEG Recording & Sleep Quality



Recording duration up to 11 days

- Sampling rate up to 256 Hz
  - Recording of Body Position & Movement Automatic PLM & Movement Analysis possible
    - Ambient Light

**EEG Sensor:** Only three disposable electrodes!

## **SOMNOwatch<sup>™</sup> plus EEG**

- Automatic Spindle / K-Complex / Arousal Detection
- Full frequency band for sleep quantification
- Easy detection of light and slow wave sleep\*
- REM detection by absence of grapho-elements

Automatic Sleep Profile (Hypnogram)



## Long Term EEG





**Easy Application:** 



SOMNO

medics

\* Correlations in comparison to PSG: REM 0,83; LS 0,73; SWS 0,78 Penzel et al., unpublished