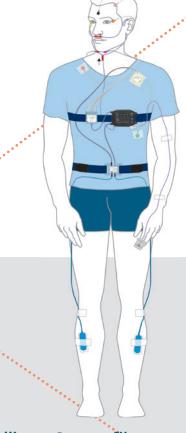

### Versatility - In a compact design

- Respiratory screening, plus recording of EEG, EMG & EOG signals from the headbox and of the ECG & PLM signals with a combi-sensor
- Minimal costs per measurement
- Configurable across reimbursement systems