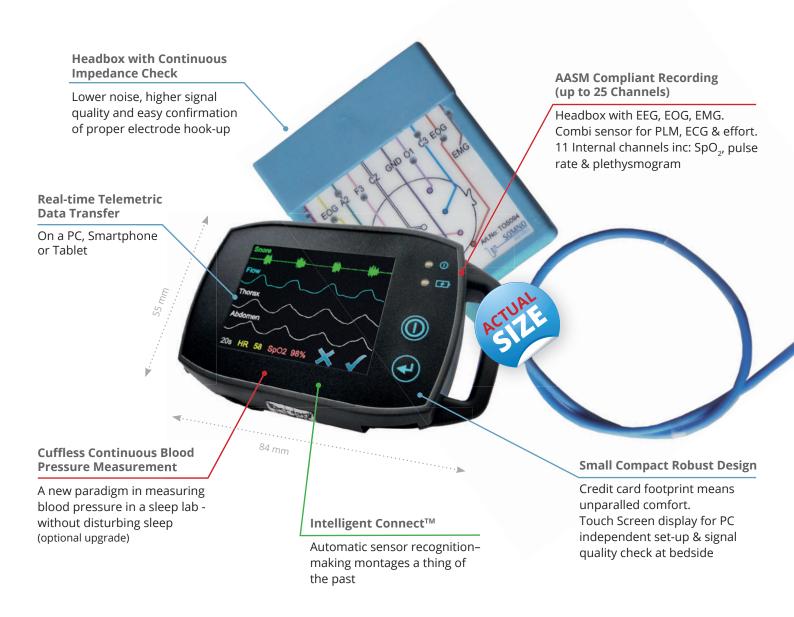

# OUR BIGGEST IDEAS. NOW IN OUR SMALLEST PSG DEVICE

The **SOMNOtouch™ PSG** combines the comfort, function and power of much larger sleep diagnostic devices in a small perfectly formed size. At only 64 g and 84 mm x 55 mm it is one of the lightest yet powerful touch screen ambulatory/stationary polysomnography devices on the market today.

### **Colour Touch Screen**

- Start the data recording on the device
- Signal check on the screen
- Zoom to a selectable time base
- Easy to use interface
- Clear icons to easily identify attached sensors

### Versatility - In a compact design

- Respiratory screening, plus recording of EEG, EMG & EOG signals from the headbox and of the ECG & PLM signals with a combi-sensor
- Minimal costs per measurement
- Configurable across reimbursement systems

### Intelligent Connect™

- Automatic sensor recognition, no montages required
- Clear icons to easily identify functions/sensors
- AASM compliant headbox with continuous impedance recording