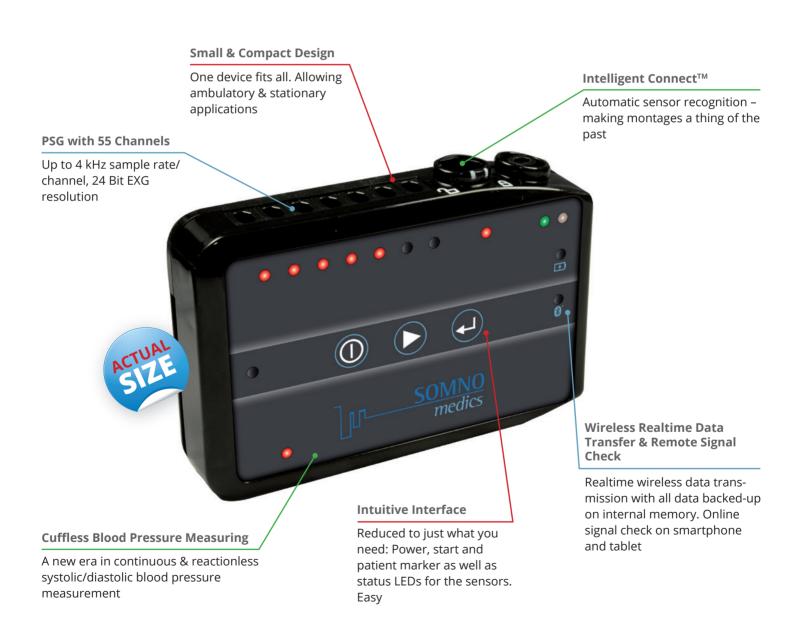

#### **Robust Design**

- Signal check or bio-calibration either on the PC or directly at the patients bedside with the App and tablet
- Intuitive and easy to use: start the recording .
  straight from the device
- LEDs indicate connected/missing sensors

#### **Ultra HD Signal Quality**

- Up to 4 kHz sample rate per channel
- Up to 24 Bit resolution EXG channels
- Innovative low noise technology
- Wireless datatransfer with continuous impedance check
- Backup of recorded data on memory card -No loss of data even if the patient is moving around

#### Versatility – In a compact design

- Basic Respiratory Screening up to full PSG recording with/without video
- CPAP / BiPAP / SV Titration
- 24 hour ECG, Pulse Oximetry recording and blood pressure recording
- 32 Channel EXG-Headbox available

#### Intelligent Connect™

- Automatic sensor recognition no montages required – no mix up of sensors
- Freely selectable channels saving time during application
- Change or add sensors during a recording
- Automatic recognition of headbox channels