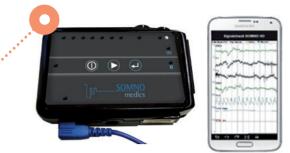

#### **Robust Design**

- Signal check or bio-calibration either on the PC or directly at the patients bedside with the App and tablet
- Intuitive and easy to use: start the recording .
  straight from the device
- LEDs indicate connected/missing sensors

#### **Ultra HD Signal Quality**

- Up to 4 kHz sample rate per channel
- Up to 24 Bit resolution EXG channels
- Innovative low noise technology
- Wireless datatransfer with continuous impedance check
- Backup of recorded data on memory card -No loss of data even if the patient is moving around