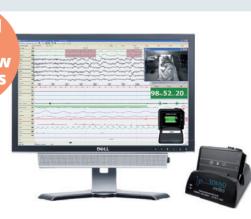

#### **Ultra HD Signal Quality**

- Up to 4 kHz sample rate per channel
- Up to 24 Bit resolution EXG channels
- Innovative low noise technology
- Wireless datatransfer with continuous impedance check
- Backup of recorded data on memory card -No loss of data even if the patient is moving around