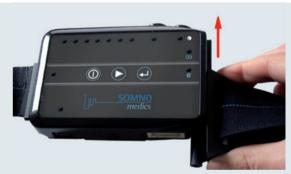

#### **Robust Design**

- Signal check or bio-calibration either on the PC or directly at the patients bedside with the App and tablet
- Intuitive and easy to use: start the recording .
  straight from the device
- LEDs indicate connected/missing sensors