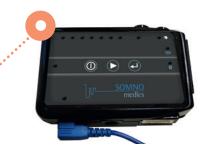

# **Intelligent Connect**

- Automatic sensor recognition no montages required – no mix up of sensors
- Freely selectable channels saving time during application
- Change or add sensors during a recording