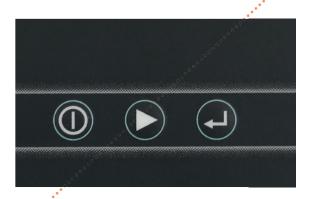

# **Intelligent Connect**

Automatic sensor recognition making montages a thing of the past

**Intuitive Interface** 

Reduced to just what you need: Power, start and patient marker as well as status LEDs for the sensors

#### **Robust Design**

- Signal check or bio-calibration either on the PC or directly at the patient's bedside with the app and tablet
- Intuitive and easy to use: start the recording straight from the device
- LEDs indicate connected/missing sensors