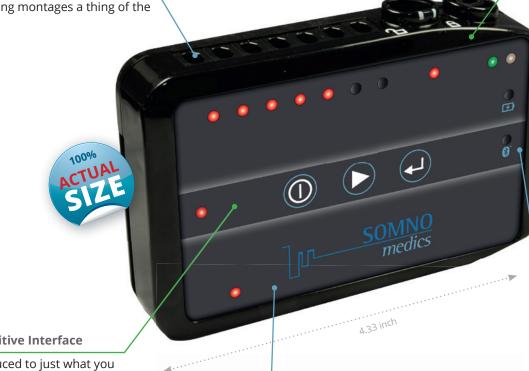

# **Intelligent Connect**

Automatic sensor recognition making montages a thing of the past

**Intuitive Interface** 

Reduced to just what you need: Power, start and patient marker as well as status LEDs for the sensors

#### **Robust Design**

- Signal check or bio-calibration either on the PC or directly at the patient's bedside with the app and tablet
- Intuitive and easy to use: start the recording straight from the device
- LEDs indicate connected/missing sensors