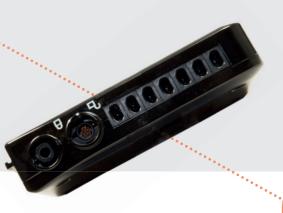

# **Intelligent Connect**

Automatic sensor recognition making montages a thing of the past

**Intuitive Interface** 

Reduced to just what you need: Power, start and patient marker as well as status LEDs for the sensors

# **Intelligent Connect**

- Automatic sensor recognition no montages required – no mix up of sensors
- Freely selectable channels saving time during application
- Change or add sensors during a recording

#### **Robust Design**

- Signal check or bio-calibration either on the PC or directly at the patient's bedside with the app and tablet
- Intuitive and easy to use: start the recording straight from the device
- LEDs indicate connected/missing sensors