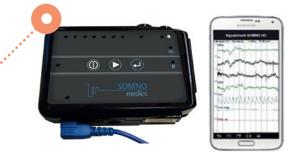

#### **Robust Design**

- Signal check or bio-calibration either on the PC or directly at the patient's bedside with the app and tablet
- Intuitive and easy to use: start the recording straight from the device
- LEDs indicate connected/missing sensors

## **Ultra HD Signal Quality**

- Up to 4 kHz sample rate per channel
- Up to 24 Bit resolution EXG channels
- Innovative low noise technology
- Wireless data transfer and continuous impedance check
- Backup of recorded data on memory card No loss of data even if the patient is moving around