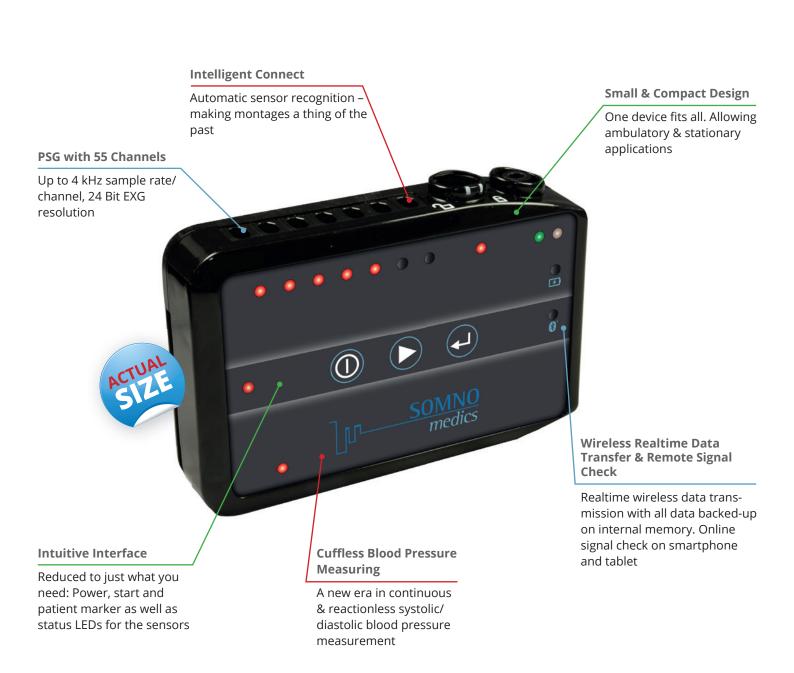

#### **Robust Design**

- Signal check or bio-calibration either on the PC or directly at the patient's bedside with the app and tablet
- Intuitive and easy to use: start the recording straight from the device
- LEDs indicate connected/missing sensors

## **Intelligent Connect**

- Automatic sensor recognition no montages required – no mix up of sensors
- Freely selectable channels saving time during application
- Change or add sensors during a recording